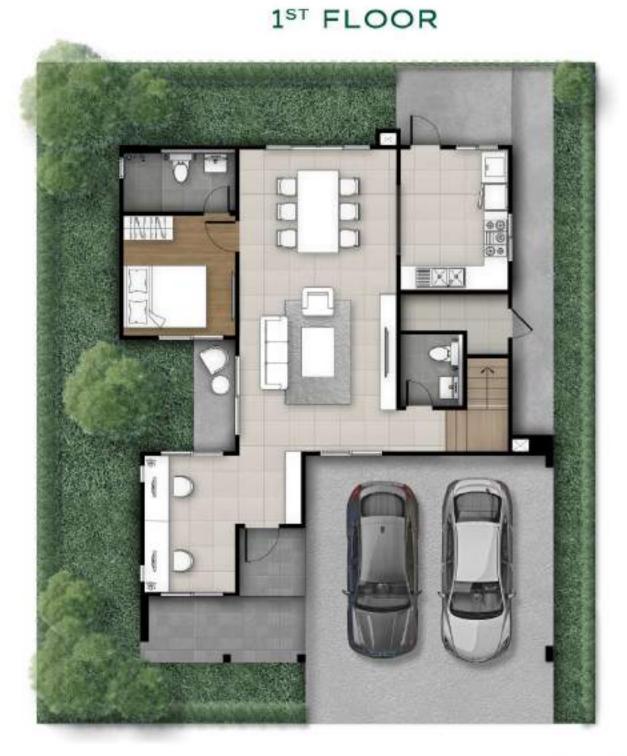

### พื้นที่ใช้สอย 194 ตร.ม. | 4 ห้องนอน | 3 ห้องน้ำ | 2 ที่จอดรถ | MINI COURTYARD

สร้างช่วงเวลาอบอุ่นกับครอบครัวและคนที่เรารัก เปิดกว้างทุกความรู้สึก สู่ประสบการณ์ ของการอยู่อาศัยในบ้านหลังใหม่ ให้ความสงบและเป็นส่วนตัว ขยายพื้นที่และฟังก์ชัน เพื่อตอบโจทย์บ้านในฝันของคุณและครอบครัว