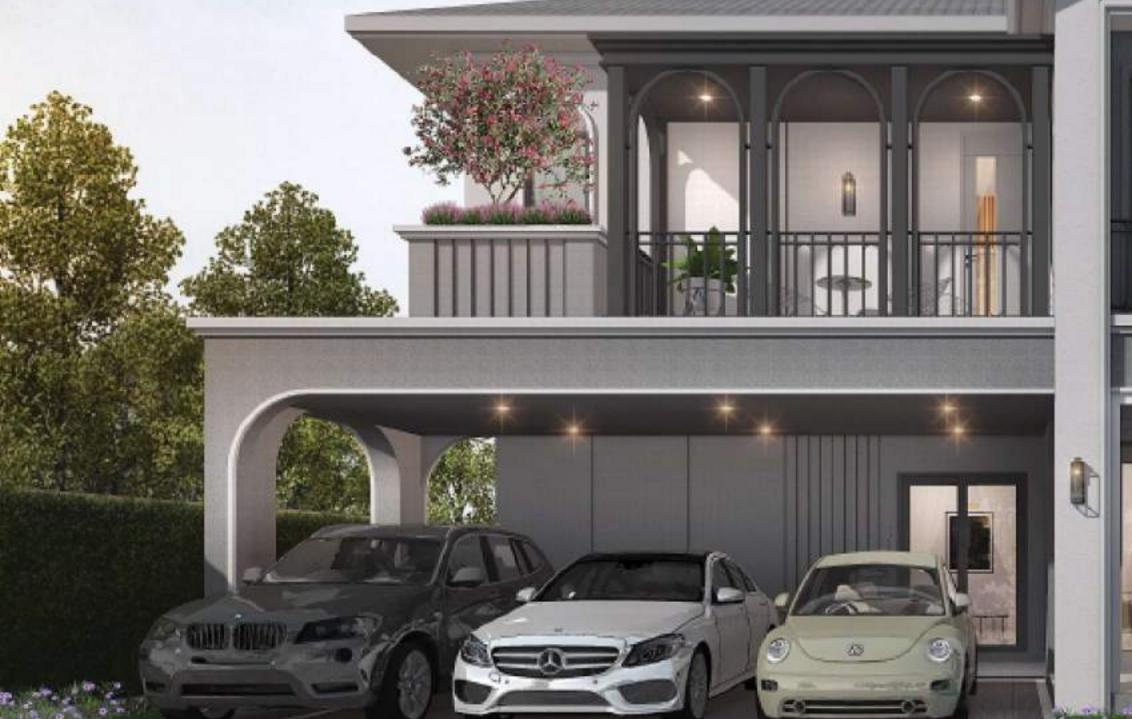

### พื้นที่ใช้สอย 194 ตร.ม. | 4 ห้องนอน | 3 ห้องน้ำ | 2 ที่จอดรถ | MINI COURTYARD

สร้างช่วงเวลาอบอุ่นกับครอบครัวและคนที่เรารัก เปิดกว้างทุกความรู้สึก สู่ประสบการณ์ ของการอยู่อาศัยในบ้านหลังใหม่ ให้ความสงบและเป็นส่วนตัว ขยายพื้นที่และฟังก์ชัน เพื่อตอบโจทย์บ้านในฝันของคุณและครอบครัว

# WELAX พื้นที่ใช้สอย 236 ตร.ม. 4 ห้องนอน 5 ห้องน้ำ 2 ที่จอดรถ WELAX COURTYARD

ผสานครอบครัวให้เป็นหนึ่งเดียวด้วยบ้านที่จัด SPACE มาอย่างสมบูรณ์แบบเพื่อให้ครอบครัว ได้ CONNECT กันอย่างไร้รอยต่อ เชื่อมโยงความสัมพันธ์ผ่านทุกพื้นที่ของบ้าน และสามารถ เชื่อมต่อกับธรรมชาติรอบบ้านด้วย WELAX COURTYARD ที่จะสร้างความรู้สึกสงบ ผ่อนคลาย และเป็นส่วนตัว ให้ทุกวันของคุณเป็นวันพักผ่อนได้ไม่รู้จบ

# พื้นที่ใช้สอย 302 ตร.ม. 4 ห้องนอน 5 ห้องน้ำ 3 ที่จอดรถ

บ้านที่ลงตัวสำหรับครอบครัวขนาดใหญ่ขึ้น ต้องการพื้นที่ส่วนตัว และพื้นที่ครอบครัวอย่างเพียงพอ บ้าน WELIBER จึงถูกออกแบบ มาให้มีพื้นที่ใช้สอยสูงถึง 302 ตารางเมตร จอดรถได้ถึง 3 คัน ภายในบ้านมี FUNCTION ที่รองรับความต้องการที่หลากหลาย มีห้องอเนกประสงค์ชั้นล่าง ห้องนอนทุกห้องมีห้องน้ำส่วนตัว รวมถึงห้องนอน MASTER BEDROOM ขนาดใหญ่ ปรับเปลี่ยนได้ เพิ่มอิสระส่วนตัวและยกระดับคุณภาพชีวิตครอบครัวได้อย่างลงตัว