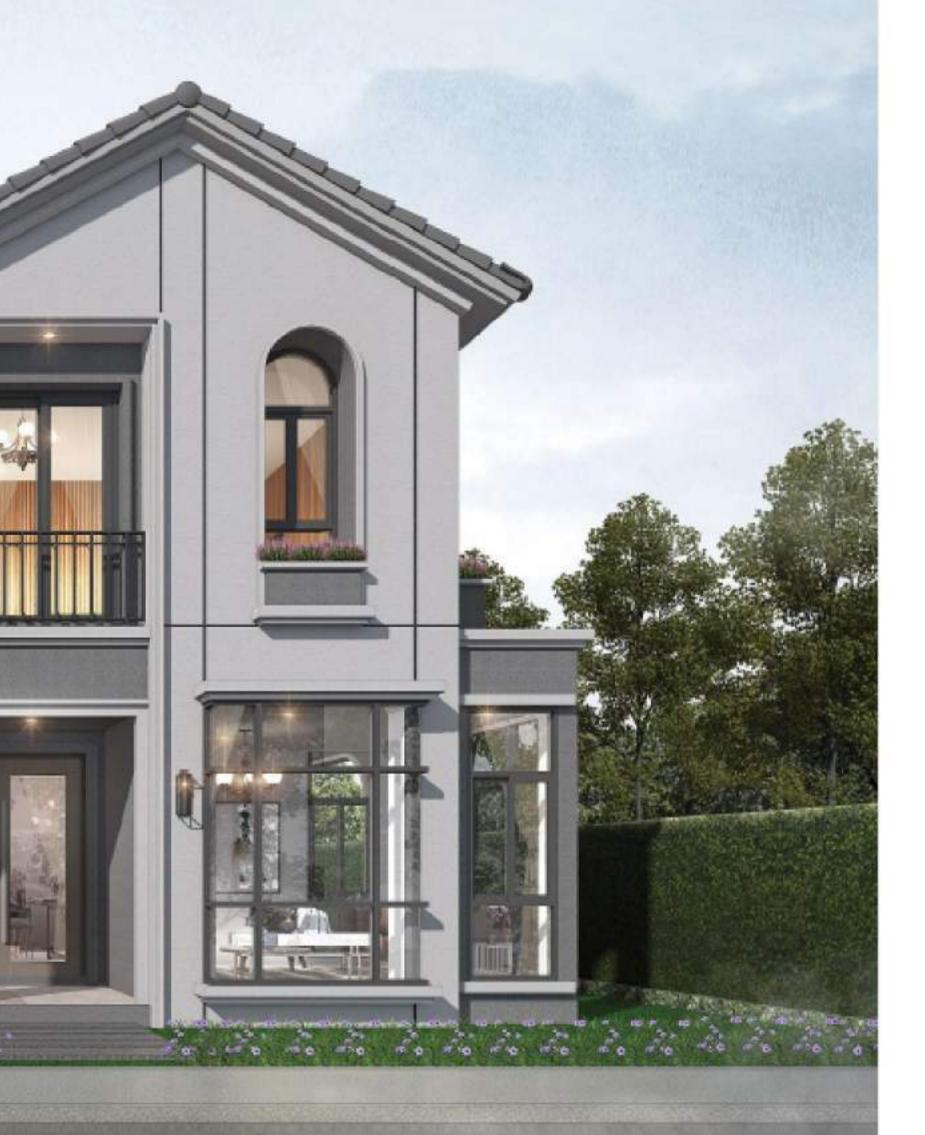

### พื้นที่ใช้สอย 194 ตร.ม. | 4 ห้องนอน | 3 ห้องน้ำ | 2 ที่จอดรถ | MINI COURTYARD

สร้างช่วงเวลาอบอุ่นกับครอบครัวและคนที่เรารัก เปิดกว้างทุกความรู้สึก สู่ประสบการณ์ ของการอยู่อาศัยในบ้านหลังใหม่ ให้ความสงบและเป็นส่วนตัว ขยายพื้นที่และฟังก์ชัน เพื่อตอบโจทย์บ้านในฝันของคุณและครอบครัว

# WELAX พื้นที่ใช้สอย 236 ตร.ม. 4 ห้องนอน 5 ห้องน้ำ 2 ที่จอดรถ WELAX COURTYARD

ผสานครอบครัวให้เป็นหนึ่งเดียวด้วยบ้านที่จัด SPACE มาอย่างสมบูรณ์แบบเพื่อให้ครอบครัว ได้ CONNECT กันอย่างไร้รอยต่อ เชื่อมโยงความสัมพันธ์ผ่านทุกพื้นที่ของบ้าน และสามารถ เชื่อมต่อกับธรรมชาติรอบบ้านด้วย WELAX COURTYARD ที่จะสร้างความรู้สึกสงบ ผ่อนคลาย และเป็นส่วนตัว ให้ทุกวันของคุณเป็นวันพักผ่อนได้ไม่รู้จบ

# พื้นที่ใช้สอย 302 ตร.ม. 4 ห้องนอน 5 ห้องน้ำ 3 ที่จอดรถ

บ้านที่ลงตัวสำหรับครอบครัวขนาดใหญ่ขึ้น ต้องการพื้นที่ส่วนตัว และพื้นที่ครอบครัวอย่างเพียงพอ บ้าน WELIBER จึงถูกออกแบบ มาให้มีพื้นที่ใช้สอยสูงถึง 302 ตารางเมตร จอดรถได้ถึง 3 คัน ภายในบ้านมี FUNCTION ที่รองรับความต้องการที่หลากหลาย มีห้องอเนกประสงค์ชั้นล่าง ห้องนอนทุกห้องมีห้องน้ำส่วนตัว รวมถึงห้องนอน MASTER BEDROOM ขนาดใหญ่ ปรับเปลี่ยนได้ เพิ่มอิสระส่วนตัวและยกระดับคุณภาพชีวิตครอบครัวได้อย่างลงตัว