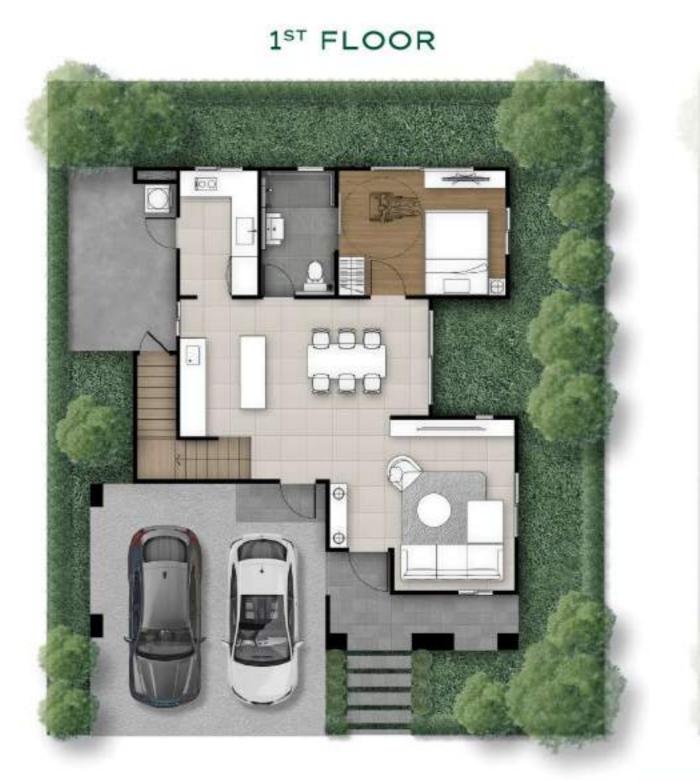

### พื้นที่ใช้สอย 194 ตร.ม. | 4 ห้องนอน | 3 ห้องน้ำ | 2 ที่จอดรถ | MINI COURTYARD

สร้างช่วงเวลาอบอุ่นกับครอบครัวและคนที่เรารัก เปิดกว้างทุกความรู้สึก สู่ประสบการณ์ ของการอยู่อาศัยในบ้านหลังใหม่ ให้ความสงบและเป็นส่วนตัว ขยายพื้นที่และฟังก์ชัน เพื่อตอบโจทย์บ้านในฝันของคุณและครอบครัว