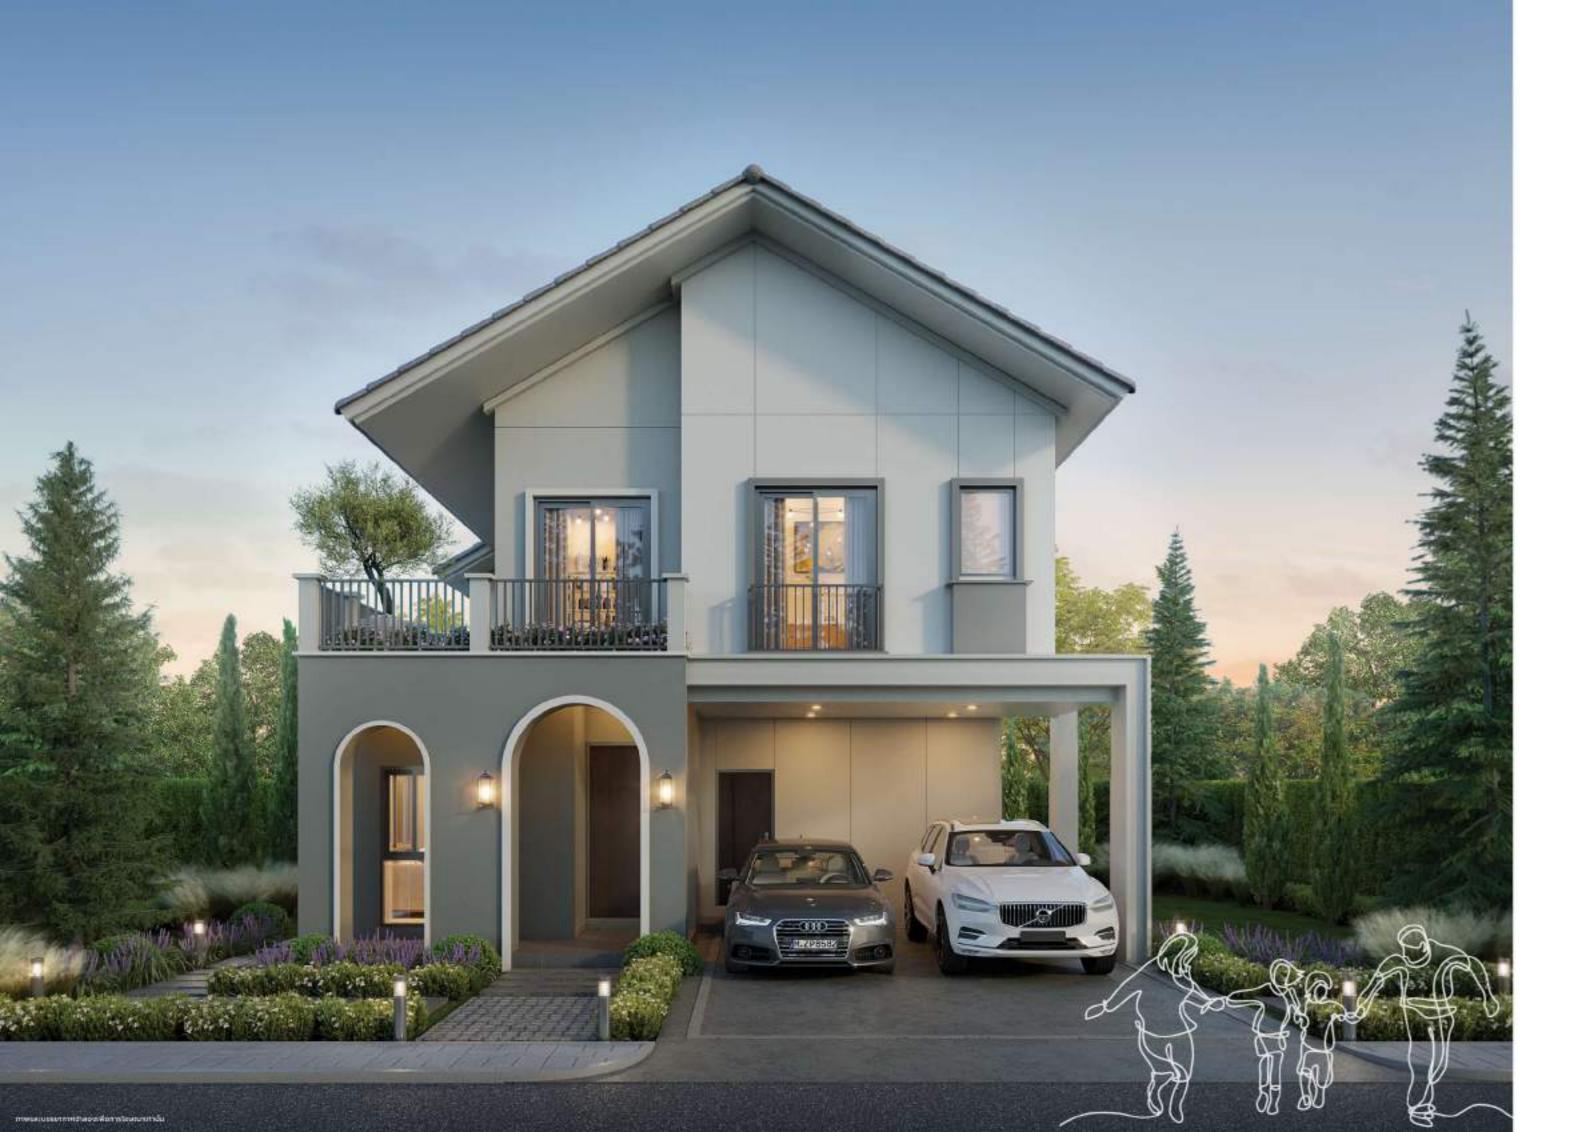

เปิดอาณาจักรแห่งความสมบูรณ์แบบของการใช้ชีวิต บนทำเลที่เติบโตเร็วที่สุดของกรุงเทพตะวันออก CHERENE กรุงเทพกรีฑา - ร่มเกล้า ขยายเวลาครอบครัว ให้ทุกความรู้สึกเชื่อมถึงกัน

### พื้นที่ใช้สอย 194 ตร.ม. | 4 ห้องนอน | 3 ห้องน้ำ | 2 ที่จอดรถ | MINI COURTYARD

สร้างช่วงเวลาอบอุ่นกับครอบครัวและคนที่เรารัก เปิดกว้างทุกความรู้สึก สู่ประสบการณ์ ของการอยู่อาศัยในบ้านหลังใหม่ ให้ความสงบและเป็นส่วนตัว ขยายพื้นที่และฟังก์ชัน เพื่อตอบโจทย์บ้านในฝันของคุณและครอบครัว