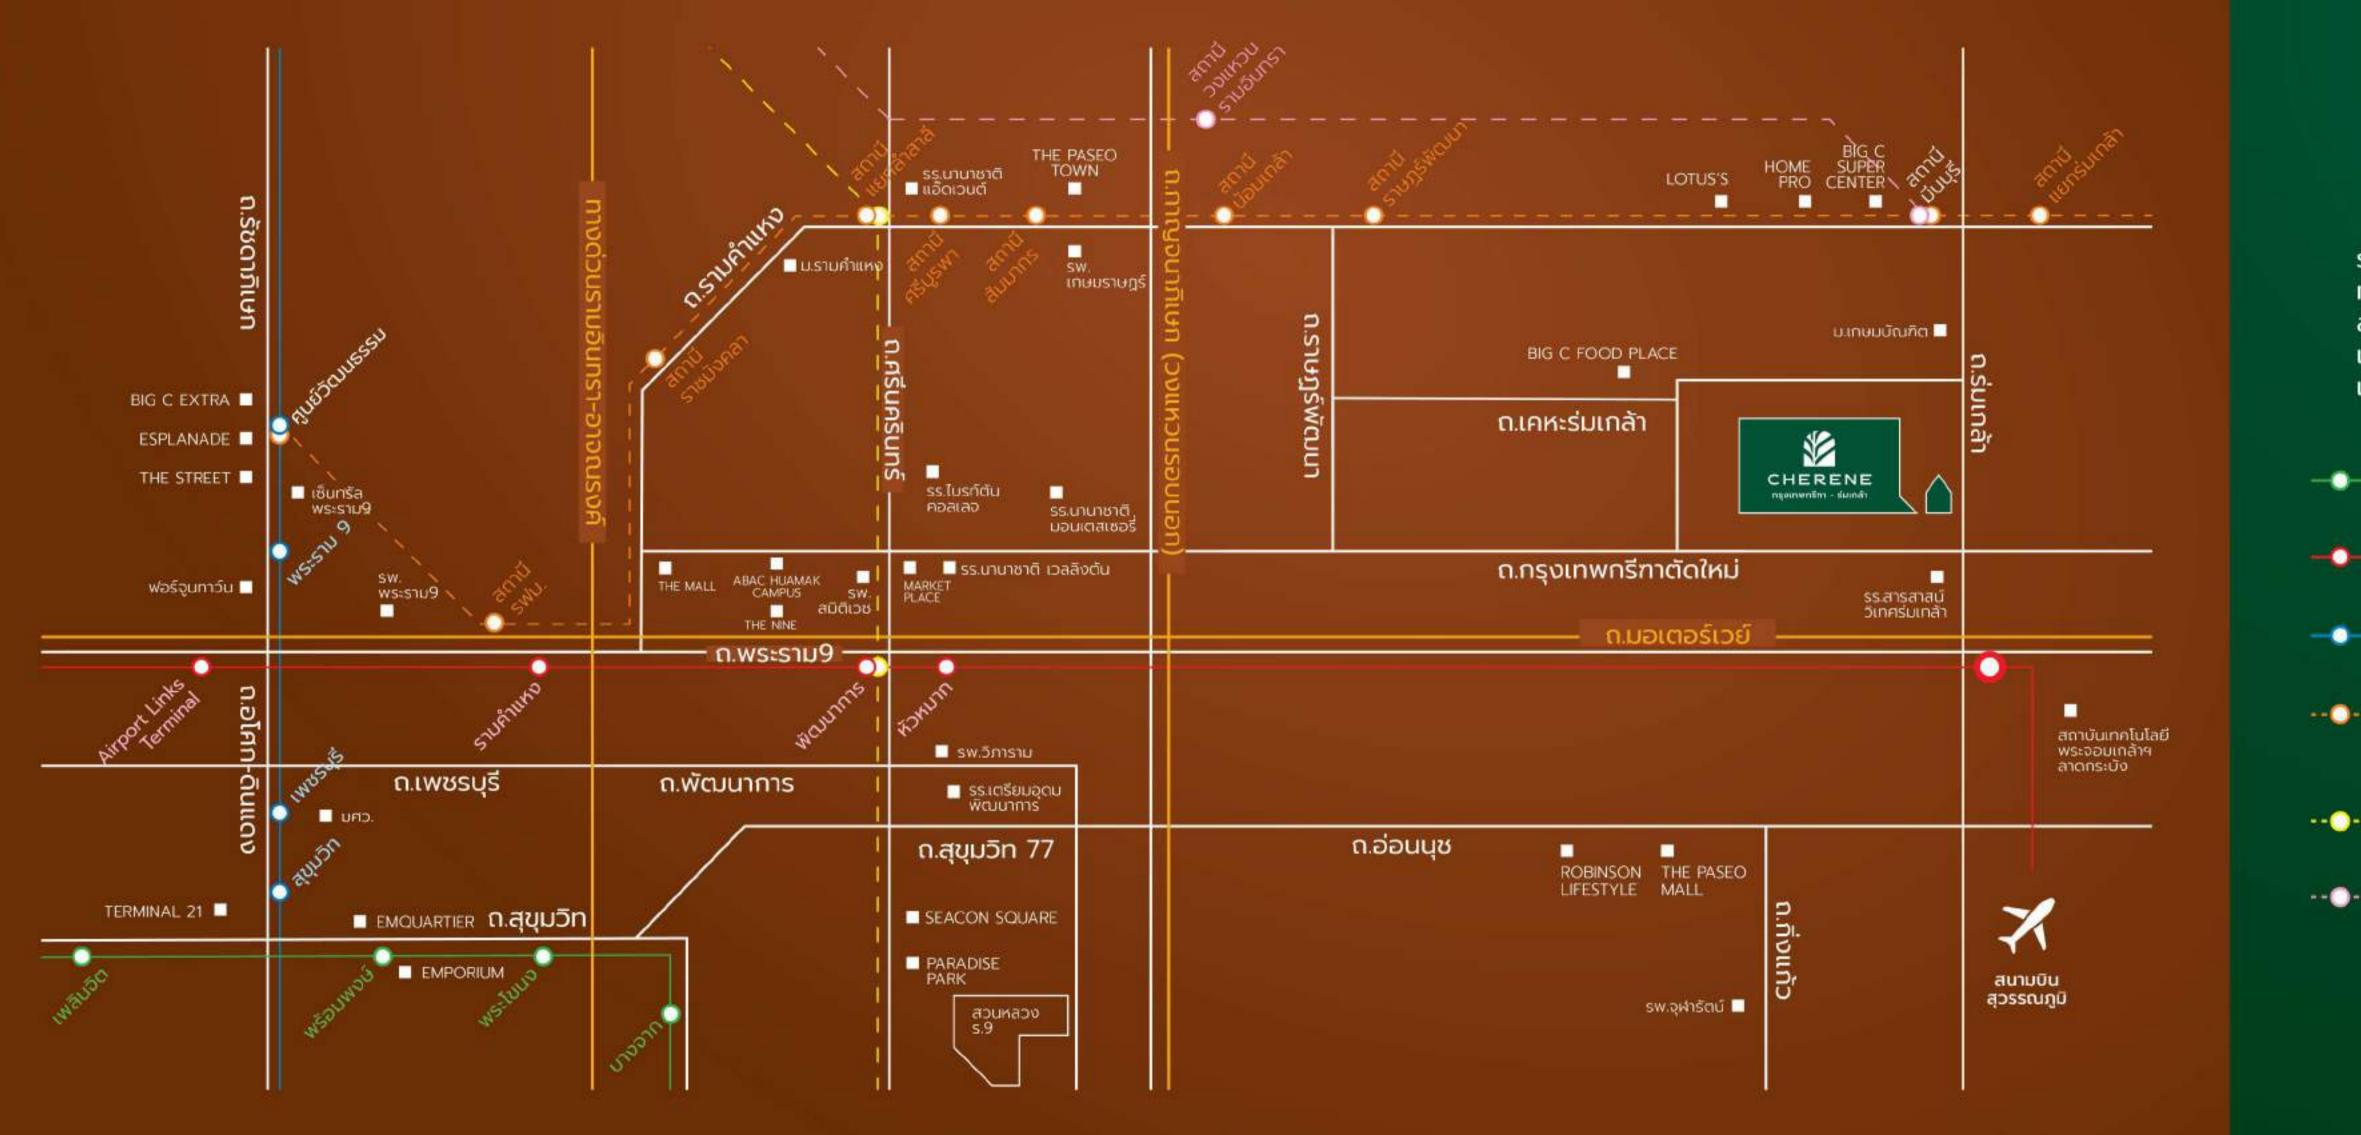

# กรุงเทพกรีฑา - ร่มเกล้า THE GATEWAY TO CONVENIENCE 15 MINUTES TO RAMA 9

# THE GATEWAY TO CONVENIENCE

ร่วมเป็นส่วนหนึ่งของสังคมกรุงเทพกรีฑา-ร่มเกล้า ทำเลแห่งอนาคตที่เติบโตเร็วที่สุดในโซนกรุงเทพตะวันออก สะดวกทั้งการใช้ชีวิตและการเดินทางเข้า-ออกเมือง เติมเต็มความฝันในการสร้างคุณภาพชีวิตที่สมบูรณ์ แบบให้คุณและครอบครัว

- BTS GREEN LINE รถไฟฟ้า สายสุขุมวิท
- -O- MRT BLUE LINE รถไฟฟ้ามหานคร สายเฉลิมรัชมงคล
- ---O--- ORANGE LINE รถไฟฟ้ามหานคร สายสีสัม (บางขุนนนท์ - ศูนย์วัฒนธรรมแห่งประเทศไทย - แยกร่มเกล้า)
- --O-- YELLOW LINE รถไฟฟ้ามหานคร สายสีเหลือง (ลาดพร้าว - สำโรง)
- --O-- PINK LINE รถไฟฟ้ามหานคร สายสีชมพู (แคราย - มีนบุรี)